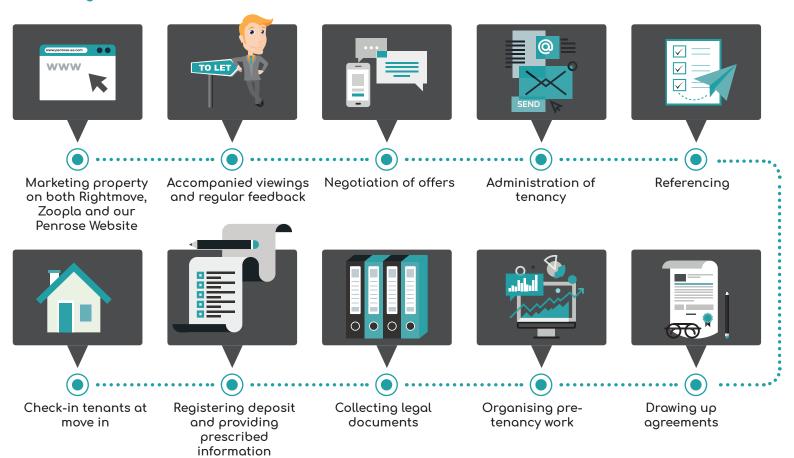

### Management fees include all of the following:

Rent collect and arrears chasing **©** Sending monthly statements **©** Serving notices **©** Regular property visits **©** Renewing tenancies **©** Organising maintenance works

#### PRE-TENANCY SERVICES

Inventory and check out report is £150 +VAT

The annual gas safety certificate is £65 +VAT and lasts 1 year

At Penrose, with our 30 years' experience, we understand how important exceptional customer care is. We work with you taking time to listen to your needs from start to finish, fulfilling all of them along the way.